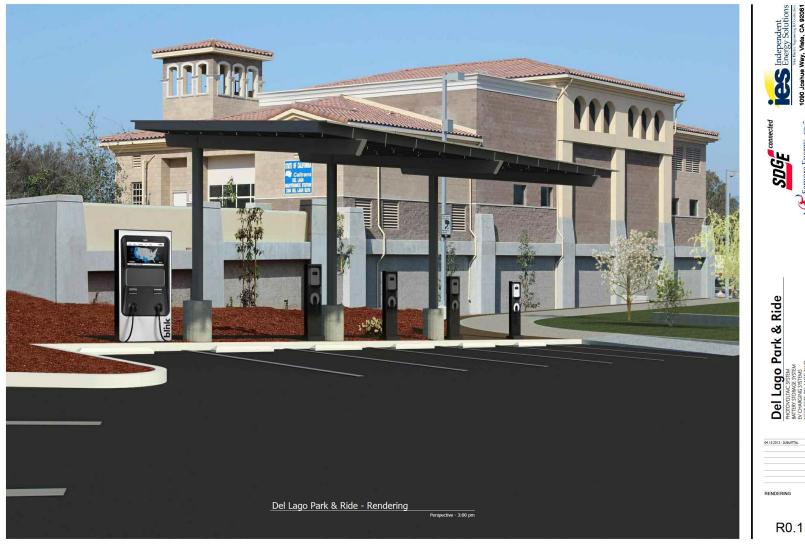

#### Site Rendering

### **Project Elements**

- Electric Car Charging
  - 1 DC "Fast" Charger
  - 4 Level II (240 volt) Chargers
- Photovoltaic carport canopy (15 kW DC PV Array)
  - Covering ~ 8 spaces
  - 1 Disabled parking space
- Utility battery energy storage system (200 kW/400 KWh)
  - Demand reduction when using chargers
  - PV smoothing in cloudy weather
  - Peak demand reduction