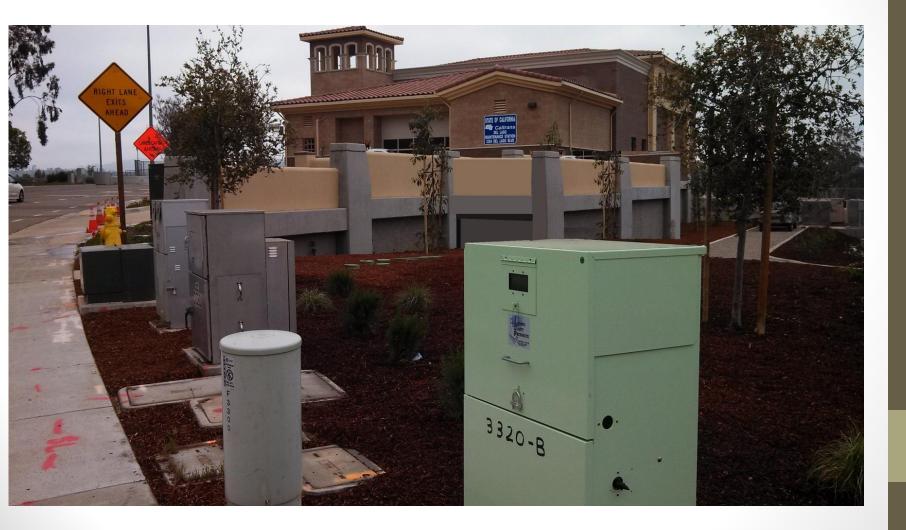

### **Enclosure Rendering**

Final Commissioning by BLINK June 17, 2014

### **Project Elements**

- Electric Car Charging
  - 1 DC "Fast" Charger
  - 4 Level II (240 volt) Chargers
- Photovoltaic carport canopy (15 kW DC PV Array)
  - Covering ~ 8 spaces
  - 1 Disabled parking space
- Utility battery energy storage system (200 kW/400 KWh)
  - Demand reduction when using chargers
  - PV smoothing in cloudy weather
  - Peak demand reduction