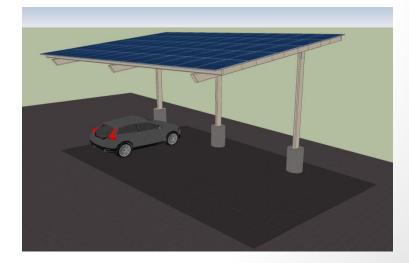

#### PV Canopy Renderings

### **Project Elements**

- Electric Car Charging
  - 1 DC "Fast" Charger
  - 4 Level II (240 volt) Chargers
- Photovoltaic carport canopy (15 kW DC PV Array)
  - Covering ~ 8 spaces
  - 1 Disabled parking space
- Utility battery energy storage system (200 kW/400 KWh)
  - Demand reduction when using chargers
  - PV smoothing in cloudy weather
  - Peak demand reduction