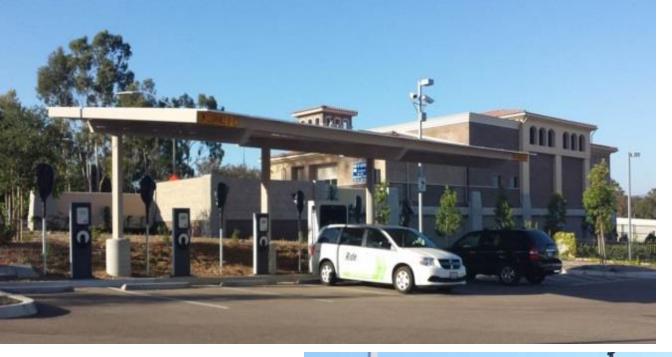

### **Project Elements**

- Electric Car Charging
  - 1 DC "Fast" Charger
  - 4 Level II (240 volt) Chargers
- Photovoltaic carport canopy (15 kW DC PV Array)
  - Covering ~ 8 spaces
  - 1 Disabled parking space
- Utility battery energy storage system (200 kW/400 KWh)
  - Demand reduction when using chargers
  - PV smoothing in cloudy weather
  - Peak demand reduction

#### PV Canopy Renderings

#### Site Rendering