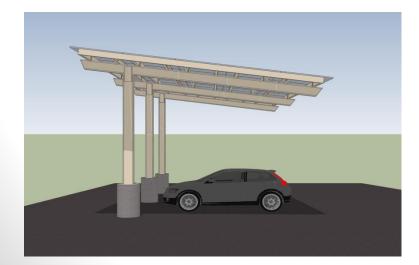

### **Project Elements**

- Electric Car Charging
  - 1 DC "Fast" Charger
  - 4 Level II (240 volt) Chargers
- Photovoltaic carport canopy (15 kW DC PV Array)
  - Covering ~ 8 spaces
  - 1 Disabled parking space
- Utility battery energy storage system (200 kW/400 KWh)
  - Demand reduction when using chargers
  - PV smoothing in cloudy weather
  - Peak demand reduction

#### PV Canopy Renderings