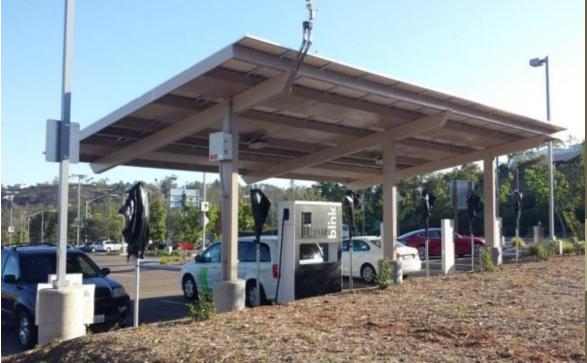

### **Project Elements**

- Electric Car Charging
  - 1 DC "Fast" Charger
  - 4 Level II (240 volt) Chargers
- Photovoltaic carport canopy (15 kW DC PV Array)
  - Covering ~ 8 spaces
  - 1 Disabled parking space
- Utility battery energy storage system (200 kW/400 KWh)
  - Demand reduction when using chargers
  - PV smoothing in cloudy weather
  - Peak demand reduction

#### PV Canopy Renderings

#### Site Rendering