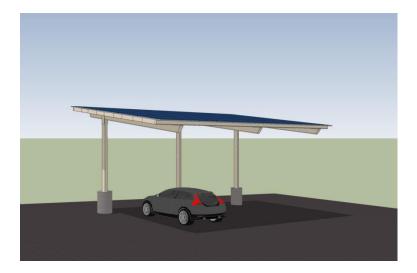

### **Project Elements**

- Electric Car Charging
  - 1 DC "Fast" Charger
  - 4 Level II (240 volt) Chargers
- Photovoltaic carport canopy (15 kW DC PV Array)
  - Covering ~ 8 spaces
  - 1 Disabled parking space
- Utility battery energy storage system (200 kW/400 KWh)
  - Demand reduction when using chargers
  - PV smoothing in cloudy weather
  - Peak demand reduction

#### PV Canopy Renderings