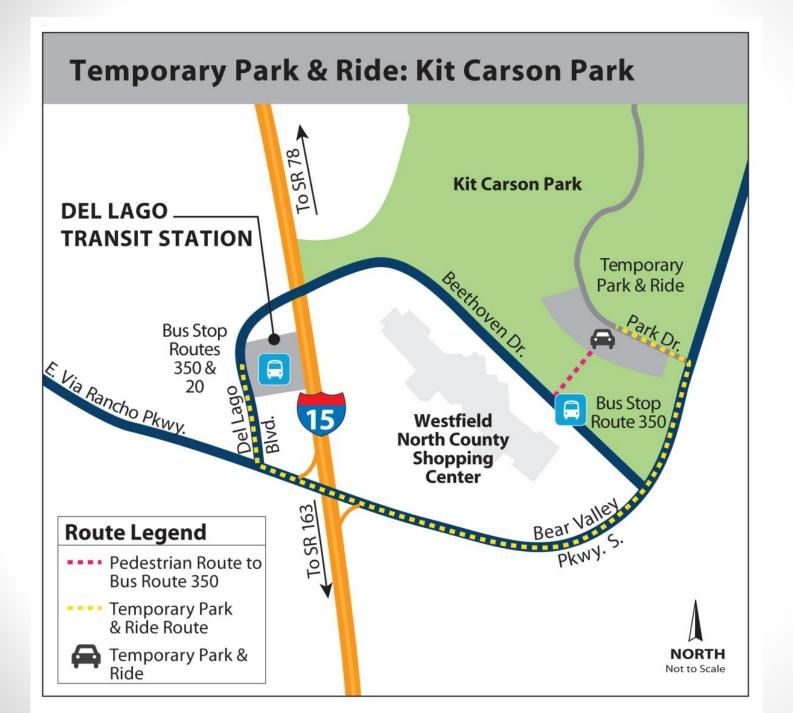

# Del Lago Park-n-Ride

#### **Ev Fast Suncharge Project**

SD Regional Clean Cities: Best Practices for EV Infrastructure June 18, 2014 Chris Schmidt, CALTRANS District 11



## Where is Del Lago?







s ×

### **Project Elements**

- Electric Car Charging
  - 1 DC "Fast" Charger
  - 4 Level II (240 volt) Chargers
- Photovoltaic carport canopy (15 kW DC PV Array)
  - Covering ~ 8 spaces
  - 1 Disabled parking space
- Utility battery energy storage system (200 kW/400 KWh)
  - Demand reduction when using chargers
  - PV smoothing in cloudy weather
  - Peak demand reduction

#### PV Canopy Renderings









#### Site Rendering





### **Enclosure Rendering**





Final Commissioning by BLINK June 17, 2014