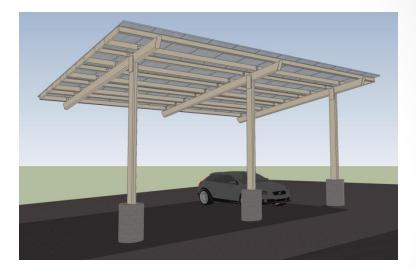

### **Project Elements**

- Electric Car Charging
  - 1 DC "Fast" Charger
  - 4 Level II (240 volt) Chargers
- Photovoltaic carport canopy (15 kW DC PV Array)
  - Covering ~ 8 spaces
  - 1 Disabled parking space
- Utility battery energy storage system (200 kW/400 KWh)
  - Demand reduction when using chargers
  - PV smoothing in cloudy weather
  - Peak demand reduction

#### PV Canopy Renderings